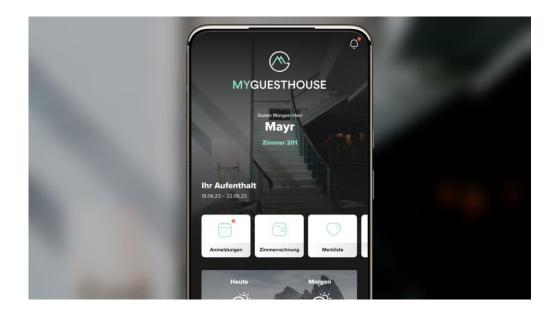

#### What is Guestnet for?

With mobile access to services, Guestnet ensures high guest engagement and boosts sales, making it the preferred choice for hoteliers, from prestigious chains to independent hotels. Explore Guestnet and simplify hotel operations for everyone. The web app is fully personalized for the guest through the PMS integration, allowing them to check their room bill, manage activity bookings, or access additional information in their personal area.

- Guest app: All information around the stay, the facilities, house rules and own content
- Destination Content: Get access to content from your designated area via API.
- **Upselling**: Create upsell opportunities to increase your revenue with a shop, SPA & co.
- **Culinary Orders**: Integrate your food & beverage bookings like room service or breakfast.
- Analytics: Optimize your offering and workflows with the data of your transactions

Guestnet is accessible on a computer, tablet or smartphone in a browser as a Web App.